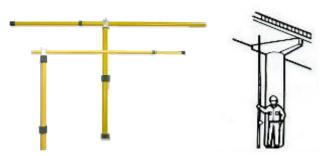

## Senshin 5m & 8m Fibreglass Vehicle Height Measuring Pole

The Truck or Load Height Measuring Stick is especially designed for Vehicle Height checking. It features a right-angle adapter and a 1.3m crossbar so you can measure the height of a truck from the middle of the vehicle rather than the side. A great way to avoid finding out the hard way that the air inlet snorkel, or the load is too high. The internal tape ensures accurate and reliable height reading. Comes in canvas carry bag.

| Pole Length                                      | Minimum Length | Weight |  |  |  |
|--------------------------------------------------|----------------|--------|--|--|--|
| 5 metre                                          | 128cm          | 1.7kg  |  |  |  |
| 8 metre                                          | 142cm          | 2.2kg  |  |  |  |
| Cross Arm: telescopic extends from 75cm to 130cm |                |        |  |  |  |