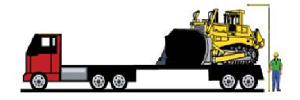

## Senshin 5m & 8m Fibreglass Vehicle Height Measuring Pole

The Truck or Load Height Measuring Stick is especially designed for Vehicle Height checking. It features a right-angle adapter and a 1.3m crossbar so you can measure the height of a truck from the middle of the vehicle rather than the side. A great way to avoid finding out the hard way that the air inlet snorkel, or the load is too high. The internal tape ensures accurate and reliable height reading. Comes in canvas carry bag.